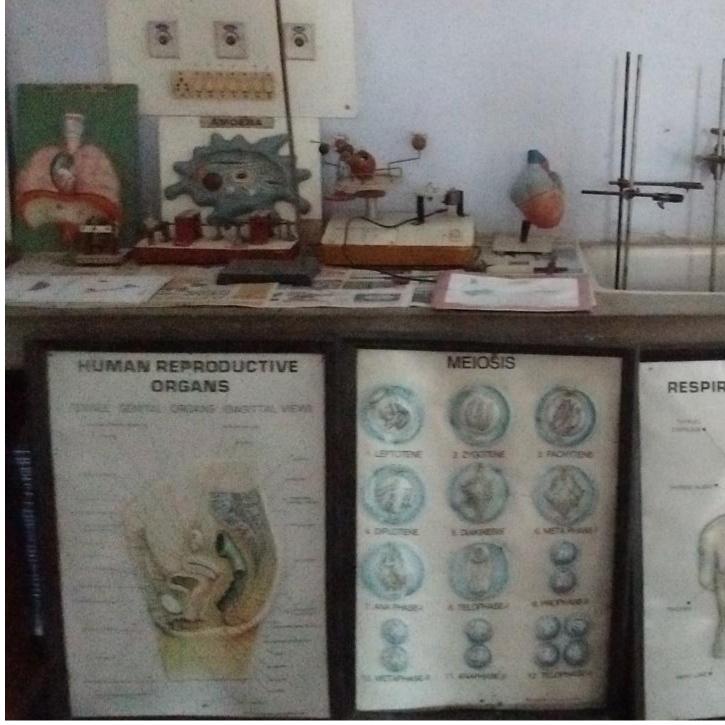

### **BIOLOGY LAB PHOTO**

ADDITIONAL INFORMATION 24556--K V ZIRAKPUR VIA AERODROME MOHALI PUNJAB Dated : 31/07/2019

U-DISE CODE SCHOOL LOCATED IN RURAL OR URBAN AREA

03180101302 URBAN

| HABITATION NAME/MOHALLA<br>VILLAGE NAME (FOR RURAL)/WARD NUMBER<br>(FOR URBAN)<br>VILLAGE PANCHAYAT NAME (FOR RURAL)                                    | Derabassi<br>Baltana 19                                              |                 |
|---------------------------------------------------------------------------------------------------------------------------------------------------------|----------------------------------------------------------------------|-----------------|
| PIN CODE<br>CLUSTER RESOURCE CENTER NAME<br>CD BLOCK MANDAL/TALUKA NAME<br>EDUCATIONAL ZONE/MANDAL/TALUKA NAME<br>ASSEMBLY CONSTITUENCY<br>MUNICIPALITY | 140603<br>Baltana<br>Derabassi<br>Derabassi<br>Derabassi<br>Zirakpur |                 |
| IS THIS SCHOOL APPROACHABLE BY ALL<br>WEATHER ROAD                                                                                                      | YES                                                                  |                 |
| IS THIS A SPECIAL SCHOOL FOR CWSN<br>IS THIS A SHIFT SCHOOL<br>IS THIS A RESIDENTIAL SCHOOL                                                             | NO<br>NO<br>NO                                                       |                 |
| TYPE OF RESIDENTIAL SCHOOL<br>IS THIS A RELIGIOUS MINORITY SCHOOL                                                                                       | NO                                                                   |                 |
| TYPE OF RELIGIOUS MINORITY SCHOOL<br>NUMBER OF ACADEMIC INSPECTIONS DURING<br>LAST ACADEMIC YEAR                                                        | 2                                                                    |                 |
| NUMBER OF VISITS BY CRC COORDINATOR<br>DURING LAST ACADEMIC YEAR                                                                                        | 0                                                                    |                 |
| NUMBER OF VISITS BY BLOCK LEVEL OFFICER<br>DURING LAST ACADEMIC YEAR                                                                                    |                                                                      |                 |
| SCHOOL PARTICULARS FOR ELEMENTAR<br>24556K V ZIRAKPUR VIA AERODROME MOHALI PUNJAB<br>Dated : 31/07/2019                                                 |                                                                      |                 |
| NUMBER OF INSTRUCTIONAL DAYS DURING LAS                                                                                                                 | ST ACADEMIC                                                          | 190             |
| SCHOOL HOURS FOR CHILDREN PER DAY (CURR<br>SCHOOL HOURS FOR TEACHERS PER DAY (CURR<br>IS CCE BEING IMPLEMENTED                                          | ENT YEAR)                                                            | 6<br>6<br>YES   |
| ARE PUPIL CUMULATIVE RECORDS BEING MAIN<br>ARE PUPIL CUMULATIVE RECORDS SHARED WIT<br>NUMBER OF STUDENTS PROVIDED IN SPECIAL T                          | <b>TH PARENTS</b> ?                                                  | YES<br>YES<br>0 |
| (CURRENT YEAR)<br>NUMBER OF STUDENTS ENROLLED IN SPECIAL T<br>(PREVIOUS YEAR)                                                                           | RAINING                                                              | 0               |
| NUMBER OF STUDENTS COMPLETED SPECIAL TR<br>(PREVIOUS YEAR)                                                                                              |                                                                      | 0               |
| HAS SCHOOL MANAGEMENT COMMITTEE (SMC)<br>CONSTITUTED?<br>LANGUAGES TAUGHT AT PRIMARY STAGE: MEN                                                         |                                                                      | YES             |
| OF LANGUAGES TAUGHT AT PRIMART STAGE: MEN<br>OF LANGUAGE OPTIONAL<br>IS ANGANWADI CENTRE IN OR ADJACENT TO<br>SCHOOL? OPTIONAL                          | HON THE NAME                                                         |                 |