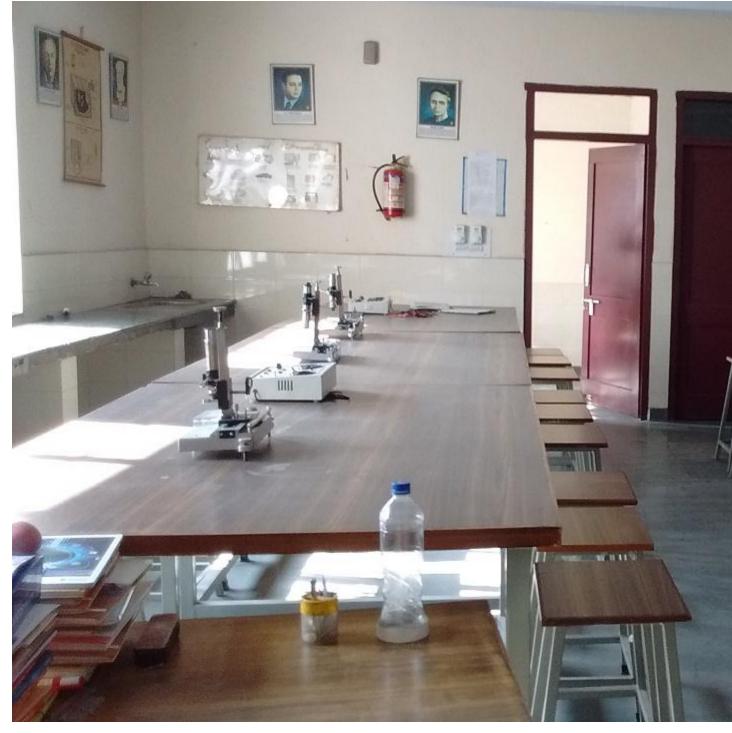

| 25                              | 0                             | 6000                                            | 100                                                                  |
| SECONDARY           | 25                              | 200                           | 6000                                            | 100                                                                  |
| SENIOR<br>SECONDARY | 25                              | 400                           | 6000                                            | 150                                                                  |

PHOTO OF SCHOOL 24556--K V ZIRAKPUR VIA AERODROME MOHALI PUNJAB Dated : SCHOOL PHOTOS GEO-TAGGED PHOTO



PLAYGROUND PHOTO

## LIBRARY PHOTO

### SCIENCE LAB PHOTO



# PHYSICS LAB PHOTO



## CHEMISTRY LAB PHOTO



### **BIOLOGY LAB PHOTO**



ADDITIONAL INFORMATION 24556--K V ZIRAKPUR VIA AERODROME MOHALI PUNJAB Dated : 31/07/2019

U-DISE CODE SCHOOL LOCATED IN RURAL OR URBAN AREA

03180101302 URBAN

| HABITATION NAME/MOHALLA<br>VILLAGE NAME (FOR RURAL)/WARD NUMBER<br>(FOR URBAN)<br>VILLAGE PANCHAYAT NAME (FOR RURAL)                                    | Derabassi<br>Baltana 19                                              |                 |
|---------------------------------------------------------------------------------------------------------------------------------------------------------|----------------------------------------------------------------------|-----------------|
| PIN CODE<br>CLUSTER RESOURCE CENTER NAME<br>CD BLOCK MANDAL/TALUKA NAME<br>EDUCATIONAL ZON